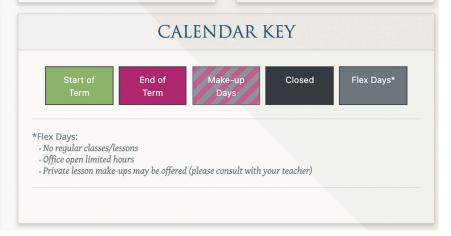

# **BROOKLINE MUSIC SCHOOL** MAIN CALENDAR 2021-2022

Private Lessons, Group Classes, & Music Therapy

Term I starts in September and continues for 16 weeks through January. Term II starts in February and continues for 16 weeks through June.

| MC | N | DAY |
|----|---|-----|
|    |   |     |

Term 1 September 13, 20, 27 October 4, 18, 25 November 1, 8, 15, 22, 29 March 7, 14, 21, 28 December 6, 13, 20

January 3, 10

Make-up days: January 24

Make-up days: