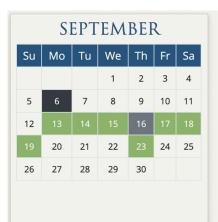

# **BROOKLINE MUSIC SCHOOL** MAIN CALENDAR 2021-2022

Private Lessons, Group Classes, & Music Therapy

Term I starts in September and continues for 16 weeks through January. Term II starts in February and continues for 16 weeks through June.

| MC | N | DAY |
|----|---|-----|
|    |   |     |

Term 1 September 13, 20, 27 October 4, 18, 25 November 1, 8, 15, 22, 29 March 7, 14, 21, 28 December 6, 13, 20

January 3, 10

Make-up days: January 24

Make-up days: