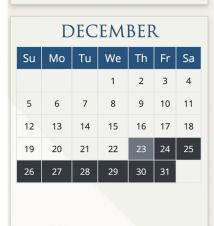

| MC | N | DAY |
|----|---|-----|
|    |   |     |

Term 1 September 13, 20, 27 October 4, 18, 25 November 1, 8, 15, 22, 29 March 7, 14, 21, 28 December 6, 13, 20

January 3, 10

Make-up days: January 24

Make-up days: